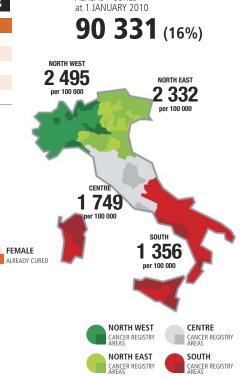

# COMPLETE PREVALENCE BY SEX, MACRO-AREA, AND AGE

(PROPORTION PER 100 000)

| AGE CLASS → | 0-44 | 45-59 | 60-74 | 75+   | ALL AGES |
|-------------|------|-------|-------|-------|----------|
| FEMALE      |      |       |       |       |          |
| NORTH WEST  | 201  | 2 491 | 5 302 | 6 297 | 2 495    |
| NORTH EAST  | 188  | 2 514 | 5 325 | 6 030 | 2 332    |
| CENTRE      | 159  | 2 101 | 3 967 | 4 490 | 1 749    |
| SOUTH       | 146  | 1 725 | 3 431 | 3 957 | 1 356    |
| POOL        | 175  | 2 223 | 4 676 | 5 455 | 2 019    |