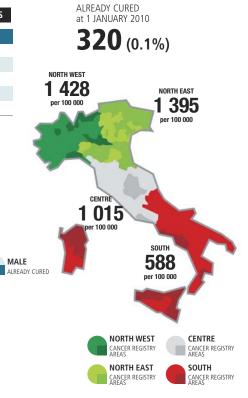

# COMPLETE PREVALENCE BY SEX, MACRO-AREA, AND AGE

(PROPORTION PER 100 000)

| AGE CLASS → | 0-44 | 45-59 | 60-74 | 75+   | ALL AGES |
|-------------|------|-------|-------|-------|----------|
| MALE        |      |       |       |       |          |
| NORTH WEST  | 1    | 306   | 3 821 | 7 929 | 1 428    |
| NORTH EAST  | 2    | 313   | 3 933 | 8 256 | 1 395    |
| CENTRE      | 0    | 165   | 2 582 | 6 447 | 1 015    |
| SOUTH       | 3    | 128   | 1 806 | 4 286 | 588      |
| POOL        | 2    | 243   | 3 184 | 6 881 | 1 114    |

## COMPLETE PREVALENCE AND PROPORTION OF ALREADY CURED SURVIVORS BY SEX

ALREADY CURED SURVIVORS Patients who have survived longer than time to cure.