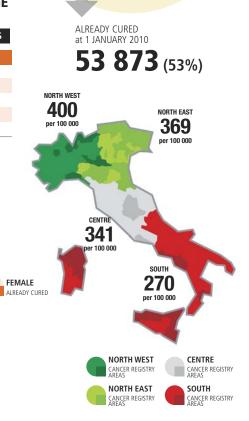

# COMPLETE PREVALENCE BY SEX, MACRO-AREA, AND AGE

(PROPORTION PER 100 000)

| AGE CLASS → | 0-44 | 45-59 | 60-74 | 75+   | ALL AGES |
|-------------|------|-------|-------|-------|----------|
| FEMALE      |      |       |       |       |          |
| NORTH WEST  | 11   | 220   | 940   | 1 215 | 400      |
| NORTH EAST  | 9    | 223   | 932   | 1 182 | 369      |
| CENTRE      | 11   | 207   | 886   | 1 127 | 341      |
| SOUTH       | 9    | 215   | 788   | 996   | 270      |
| POOL        | 9    | 219   | 889   | 1 139 | 344      |
|             |      |       |       |       |          |

COMPLETE PREVALENCE AND PROPORTION OF ALREADY CURED SURVIVORS BY SEX